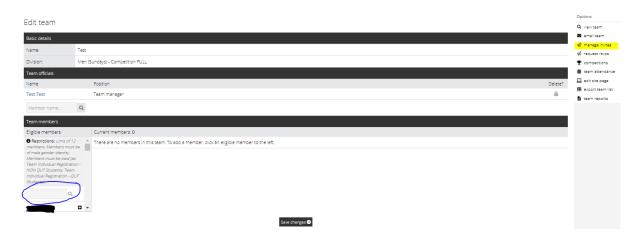

• Your team overview should come up > click 'edit'

- Add your teammate
  - o If your teammate is already registered in the sport, put their name in the section circled blue and they should pop up and you can add them.
  - o If they haven't registered to RevSport in that sport, you'll have to invite them by clicking on the 'manage invites' in yellow.

• Please make sure when you're inviting you're selecting 'Register to an existing team...' or it will charge them a fee.