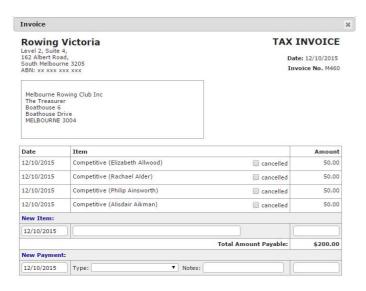

The State Memberships that you assign will be invoiced to your Club or School by Rowing Victoria. The invoice shows the State Membership that you have assigned to each individual as shown here.