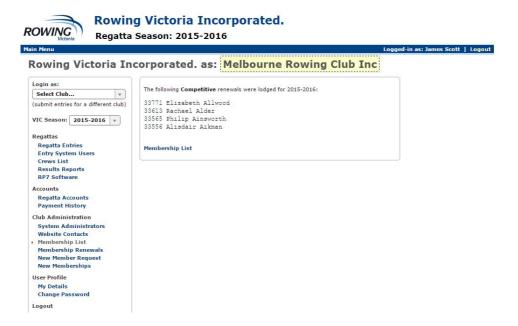

Click on Renew Memberships to apply the memberships. You will receive the following confirmation each time that you click on Renew Memberships.

Repeat the process for other State Memberships as necessary by clicking on Membership List on the side bar.