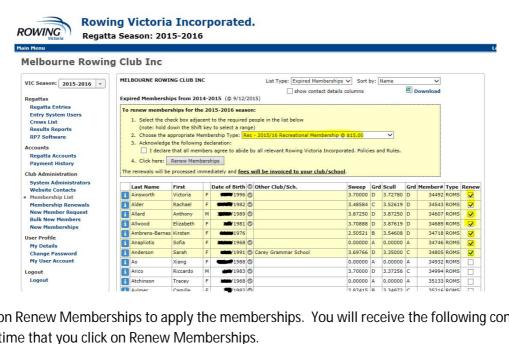

Select Expired Memberships to display all your Club members that had been assigned a state membership in the previous year, as shown below.

Select the State Membership (in this example Rec) that you want to assign, and select all the individual members that it applies to as shown here.

Click on Renew Memberships to apply the memberships. You will receive the following confirmation each time that you click on Renew Memberships.

Repeat the process for other State Memberships as necessary by clicking on Membership List on the side bar.