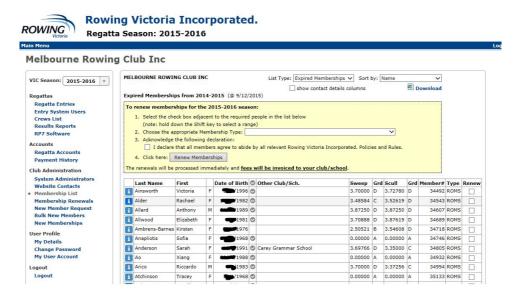

Select Expired Memberships to display all your Club members that had been assigned a state membership in the previous year, as shown below.

Select the State Membership (in this example Rec) that you want to assign, and select all the individual members that it applies to as shown here.