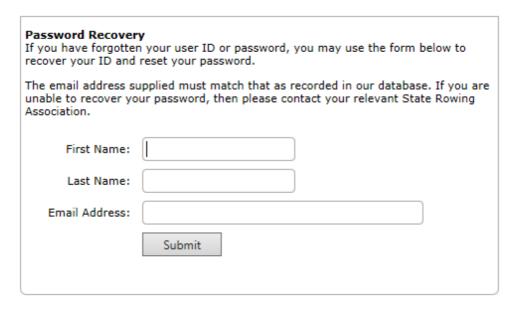

On the initial splash page, click on Recover Password.

This will display the following additional fields allowing you to enter your first and last names and email address.

If these match the data from ROMS, or loaded into Rowing Manager, you will receive an email which will initiate a recovery process. Otherwise you will receive an error message – in which case please contact your Club or School administrator and request access to Rowing Manager.