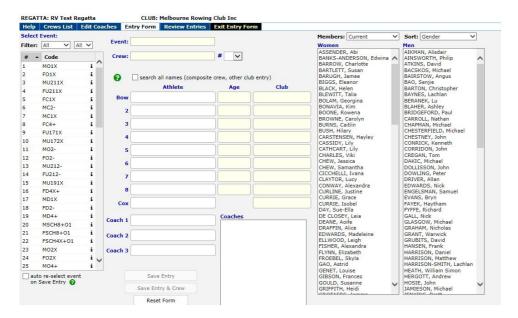

Select **Entry Form** then select the event. Fill the seats by selecting appropriate athletes from the left hand side lists of by typing names into each seat.

When all crew details are complete, hit Save Entry