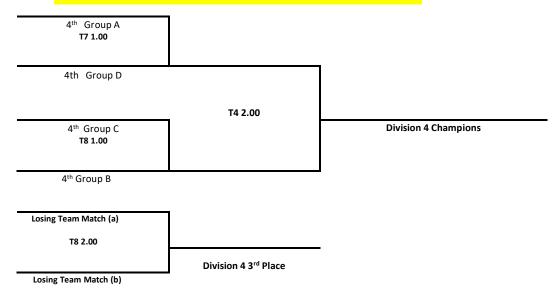

------|------|------|------|------|------|------|-------|
| Team 13 |      |      |      |      |      |      |       |
| Team 14 |      |      |      |      |      |      |       |
| Team 15 |      |      |      |      |      |      |       |
| Team 16 |      |      |      |      |      |      |       |

# GRADE 6 BOYS DIVISION 1 KNOCKOUT RESULTS 1st Group D 1st Group C T2 1.00 Division 1 Champions 1st Group B Losing Team Match (a) T5 2.00 Division 1 3rd Place Losing Team Match (b) GRADE 6 BOYS DIVISION 2 KNOCKOUT RESULTS 2nd Group A T3 1.00



## GRADE 6 BOYS DIVISION 3 KNOCKOUT RESULTS 3rd Group A T5 1.00 T3 2.00 Division 3 Champions T6 1.00 Division 3 3rd Group B Losing Team Match (a) T7 2.00 Division 3 3rd Place Losing Team Match (b)

### **GRADE 6 BOYS DIVISION 4 KNOCKOUT RESULTS**



### **GRADE 5 BOYS DIVISION GROUP A RESULTS**

| TEAM    | Rd 1 | Rd 2 | Rd 3 | Rd 4 | Rd 5 | WINS | PLACE |
|---------|------|------|------|------|------|------|-------|
| Team 17 |      |      |      |      |      |      |       |
| Team 18 |      |      |      |      |      |      |       |
| Team 19 |      |      |      |      |      |      |       |
| Team 20 |      |      |      |      |      |      |       |

### **GRADE 5 BOYS DIVISION GROUP B RESULTS**

| TEAM    | Rd 1 | Rd 2 | Rd 3 | Rd 4 | Rd 5 | WINS | PLACE |
|---------|------|------|------|------|------|------|-------|
| Team 21 |      |      |      |      |      |      |       |
| Team 22 |      |      |      |      |      |      |       |
| Team 23 |      |      |      |      |      |      |       |
| Team 24 |      |