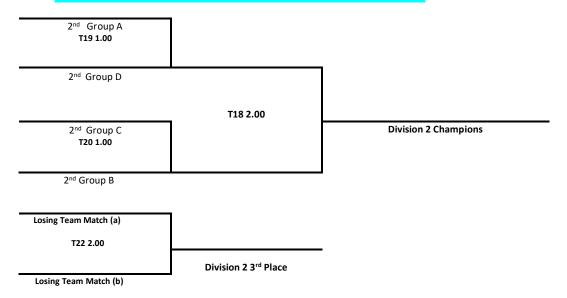

|------|------|-------|
| Team 9  |      |      |      |      |      |      |       |
| Team 10 |      |      |      |      |      |      |       |
| Team 11 |      |      |      |      |      |      |       |
| Team 12 |      |      |      |      |      |      |       |

### **GRADE 6 GIRLS DIVISION - GROUP D RESULTS**

| TEAM    | Rd 1 | Rd 2 | Rd 3 | Rd 4 | Rd 5 | WINS | PLACE |
|---------|------|------|------|------|------|------|-------|
| Team 13 |      |      |      |      |      |      |       |
| Team 14 |      |      |      |      |      |      |       |
| Team 15 |      |      |      |      |      |      |       |
| Team 16 |      |      |      |      |      |      |       |

### **GRADE 6 GIRLS DIVISION 1 KNOCKOUT RESULTS**



### **GRADE 6 GIRLS DIVISION 2 KNOCKOUT RESULTS**



### **GRADE 6 GIRLS DIVISION 3 KNOCKOUT RESULTS**



Division 4 3<sup>rd</sup> Place

T24 2.00

Losing Team Match (b)

### **GRADE 5 GIRLS DIVISION GROUP A RESULTS**

| TEAM    | Rd 1 | Rd 2 | Rd 3 | Rd 4 | Rd 5 | WINS | PLACE |
|---------|------|------|------|------|------|------|-------|
| Team 17 |      |      |      |      |      |      |       |
| Team 18 |      |      |      |      |      |      |       |
| Team 19 |      |      |      |      |      |      |       |
| Team 20 |      |      |      |      |      |      |       |

### **GRADE 5 GIRLS DIVISION GROUP B RESULTS**

| TEAM    | Rd 1 | Rd 2 | Rd 3 | Rd 4 | Rd 5 | WINS | PLACE |
|---------|------|------|------|------|------|------|-------|
| Team 21 |      |      |      |      |      |      |       |
| Team 22 |      |