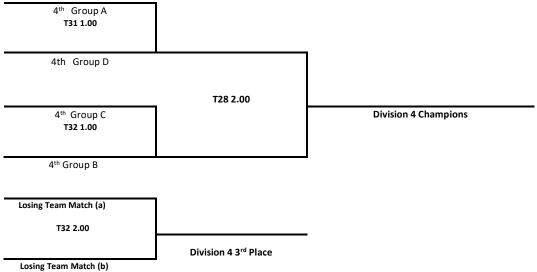

### **GRADE 5 BOYS DIVISION 3 KNOCKOUT RESULTS** 3<sup>rd</sup> Group A T13 1.00 3<sup>rd</sup> Group D T11 2.00 $3^{rd}$ Group C **Division 3 Champions** T14 1.00 3<sup>rd</sup> Group B Losing Team Match (a) T15 2.00 Division 3 3<sup>rd</sup> Place Losing Team Match (b) **GRADE 5 BOYS DIVISION 4 KNOCKOUT RESULTS** 4<sup>th</sup> Group A **T15 1.00** 4th Group D T12 2.00 4th Group C **Division 4 Champions** T16 1.00 4<sup>th</sup> Group B Losing Team Match (a)

Division 4 3<sup>rd</sup> Place

T16 2.00

Losing Team Match (b)