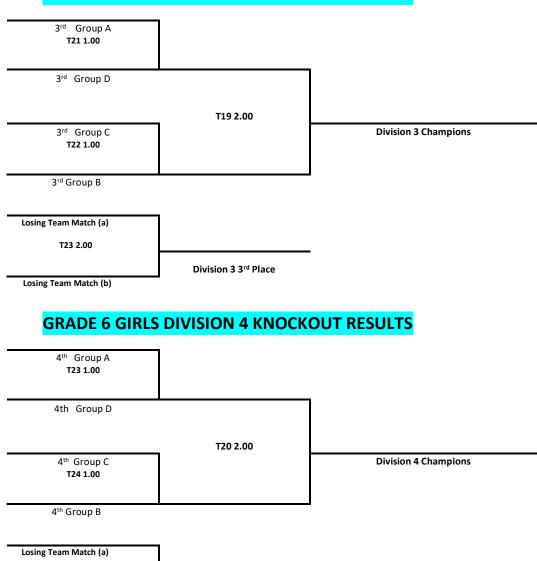

### **GRADE 6 GIRLS DIVISION 3 KNOCKOUT RESULTS**

Division 4 3<sup>rd</sup> Place

T24 2.00

Losing Team Match (b)