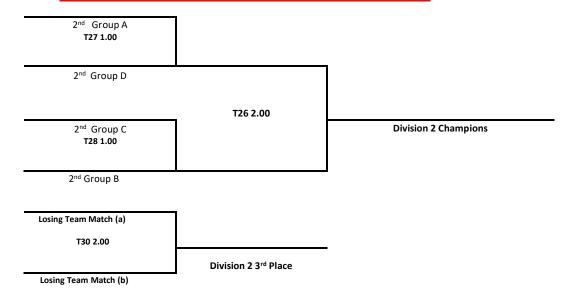

--|------|------|-------|
| Team 25 |      |      |      |      |      |      |       |
| Team 26 |      |      |      |      |      |      |       |
| Team 27 |      |      |      |      |      |      |       |
| Team 28 |      |      |      |      |      |      |       |

### **GRADE 5 GIRLS DIVISION GROUP D RESULTS**

| TEAM    | Rd 1 | Rd 2 | Rd 3 | Rd 4 | Rd 5 | WINS | PLACE |
|---------|------|------|------|------|------|------|-------|
| Team 29 |      |      |      |      |      |      |       |
| Team 30 |      |      |      |      |      |      |       |
| Team 31 |      |      |      |      |      |      |       |
| Team 32 |      |      |      |      |      |      |       |

### **GRADE 5 GIRLS DIVISION 1 KNOCKOUT RESULTS**



### **GRADE 5 GIRLS DIVISION 2 KNOCKOUT RESULTS**



### **GRADE 5 GIRLS DIVISION 3 KNOCKOUT RESULTS** 3<sup>rd</sup> Group A T29 1.00 3<sup>rd</sup> Group D T27 2.00 **Division 3 Champions** $3^{rd}$ Group C T30 1.00 3<sup>rd</sup> Group B Losing Team Match (a) T31 2.00 Division 3 3<sup>rd</sup> Place Losing Team Match (b) **GRADE 5 GIRLS DIVISION 4 KNOCKOUT RESULTS** 4th Group A T31 1.00