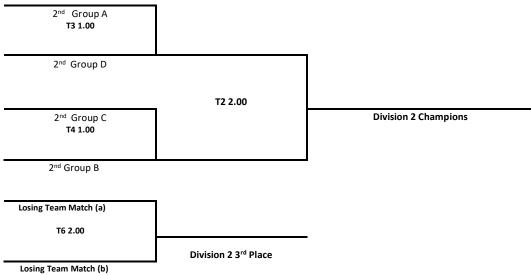

# GRADE 6 BOYS DIVISION 1 KNOCKOUT RESULTS 1st Group D 1st Group C T2 1.00 Division 1 Champions 1st Group B Losing Team Match (a) T5 2.00 Division 1 3rd Place Losing Team Match (b) GRADE 6 BOYS DIVISION 2 KNOCKOUT RESULTS 2nd Group A T3 1.00