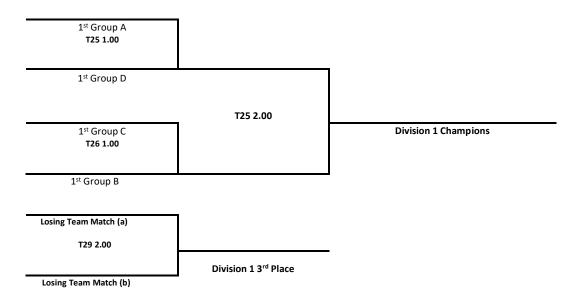

| WINS | PLACE |
|---------|------|------|------|------|------|------|-------|
| Team 25 |      |      |      |      |      |      |       |
| Team 26 |      |      |      |      |      |      |       |
| Team 27 |      |      |      |      |      |      |       |
| Team 28 |      |      |      |      |      |      |       |

### **GRADE 5 GIRLS DIVISION GROUP D RESULTS**

| TEAM    | Rd 1 | Rd 2 | Rd 3 | Rd 4 | Rd 5 | WINS | PLACE |
|---------|------|------|------|------|------|------|-------|
| Team 29 |      |      |      |      |      |      |       |
| Team 30 |      |      |      |      |      |      |       |
| Team 31 |      |      |      |      |      |      |       |
| Team 32 |      |      |      |      |      |      |       |

### **GRADE 5 GIRLS DIVISION 1 KNOCKOUT RESULTS**



### **GRADE 5 GIRLS DIVISION 2 KNOCKOUT RESULTS**



### **GRADE 5 GIRLS DIVISION 3 KNOCKOUT RESULTS** 3<sup>rd</sup> Group A T29 1.00 3<sup>rd</sup> Group D T27 2.00 **Division 3 Champions** $3^{rd}$ Group C T30 1.00 3<sup>rd</sup> Group B Losing Team Match (a) T31 2.00 Division 3 3<sup>rd</sup> Place Losing Team Match (b) **GRADE 5 GIRLS DIVISION 4 KNOCKOUT RESULTS** 4th Group A T31 1.00