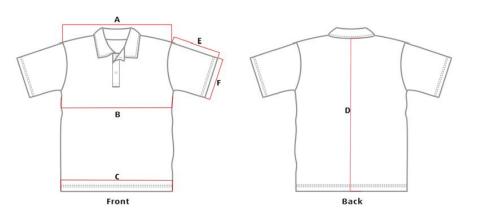

Junior Size Chart Below

| Measurements in 1.0 cm |      |      |      |      |      |      |      |  |  |  |
|------------------------|------|------|------|------|------|------|------|--|--|--|
|                        | 4Y   | 6Y   | 8Y   | 10Y  | 12Y  | 14Y  | 16Y  |  |  |  |
| B. HALF CHEST          | 38.0 | 40.0 | 42.0 | 44.0 | 46.0 | 48.0 | 50.0 |  |  |  |
| D. CENTRE BACK         | 51.0 | 54.0 | 56.0 | 59.0 | 61.0 | 63.0 | 65.0 |  |  |  |

## Adult Size Chart Below

| Measurements in 1.0 cm |      |      |      |      |      |      |      | т    | olerance +/- 1.0 cm |
|------------------------|------|------|------|------|------|------|------|------|---------------------|
|                        | XS   | s    | м    | L    | XL   | 2XL  | 3XL  | 4XL  | 5XL                 |
| B. HALF CHEST          | 51.0 | 53.0 | 56.0 | 58.0 | 61.0 | 65.0 | 69.0 | 73.0 | 77.0                |
| D. CENTRE BACK         | 68.0 | 70.0 | 73.0 | 75.0 | 78.0 | 82.0 | 86.0 | 89.0 | 93.0                |