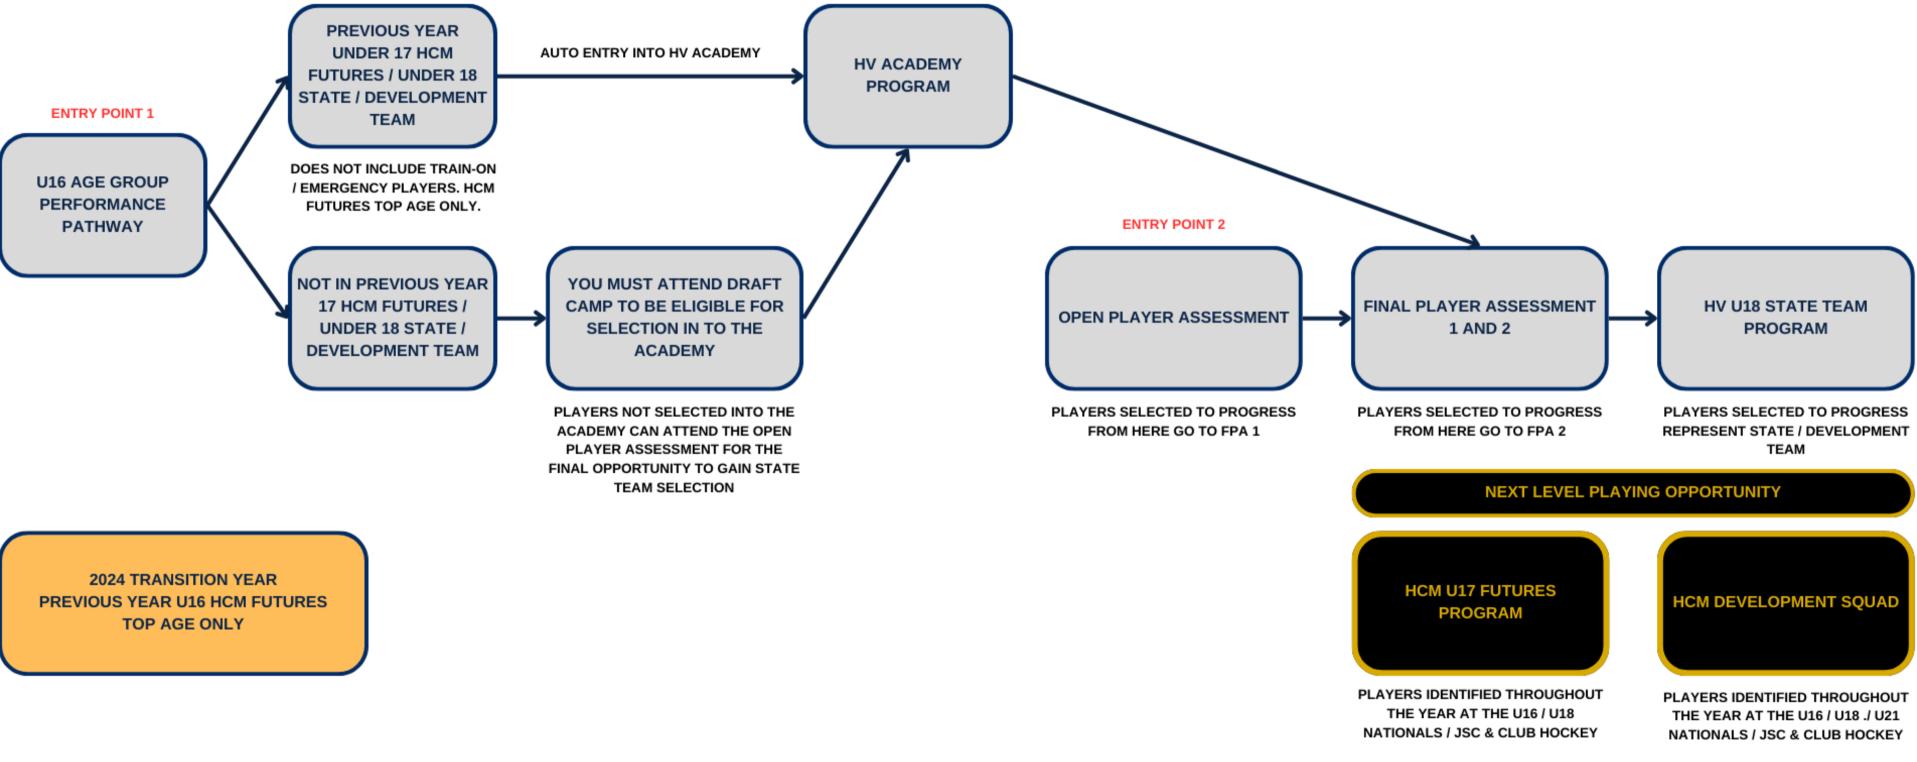

# HOCKEY VICTORIA

# ATHIETE PATHWAY

Excellence. Respect. Teamwork. Humility

## HV U14 PERFORMANCE PATHWAY 2024-2028



### **HV U16 PERFORMANCE PATHWAY 2024-2028**



### **HV U18 PERFORMANCE PATHWAY 2024-2028**



## **HV U21 PERFORMANCE PATHWAY 2024-2028**



## NEXT LEVEL PLAYING OPPORTUNITY



PLAYERS IDENTIFIED THROUGHOUT THE YEAR AT THE U16 / U18 ./ U21 NATIONALS / JSC & CLUB HOCKEY



PLAYERS IDENTIFIED THROUGHOUT THE YEAR AT THE U18 / U21 NATIONALS / PREMIER LEAGUE COMPETITION

## ATHLETE TIMELINE TIMELINE OF EVENTS LEADING INTO THE NATIONAL CHAMPIONSHIPS



## DRAFT CAMP

Athletes who have not gained auto-entry in the Academy Program **MUST** attend Draft Camp in order to gain potential selection into the Academy. \*U14 selection via U14 JSC



# THE ACADEMY

TheAcademyProgramruns for approximately six weeks. Academy training will include physical testing, skill based sessions, match play days and player analysis.



## **OPA**

The Open Player Assessment is for athletes who have not been