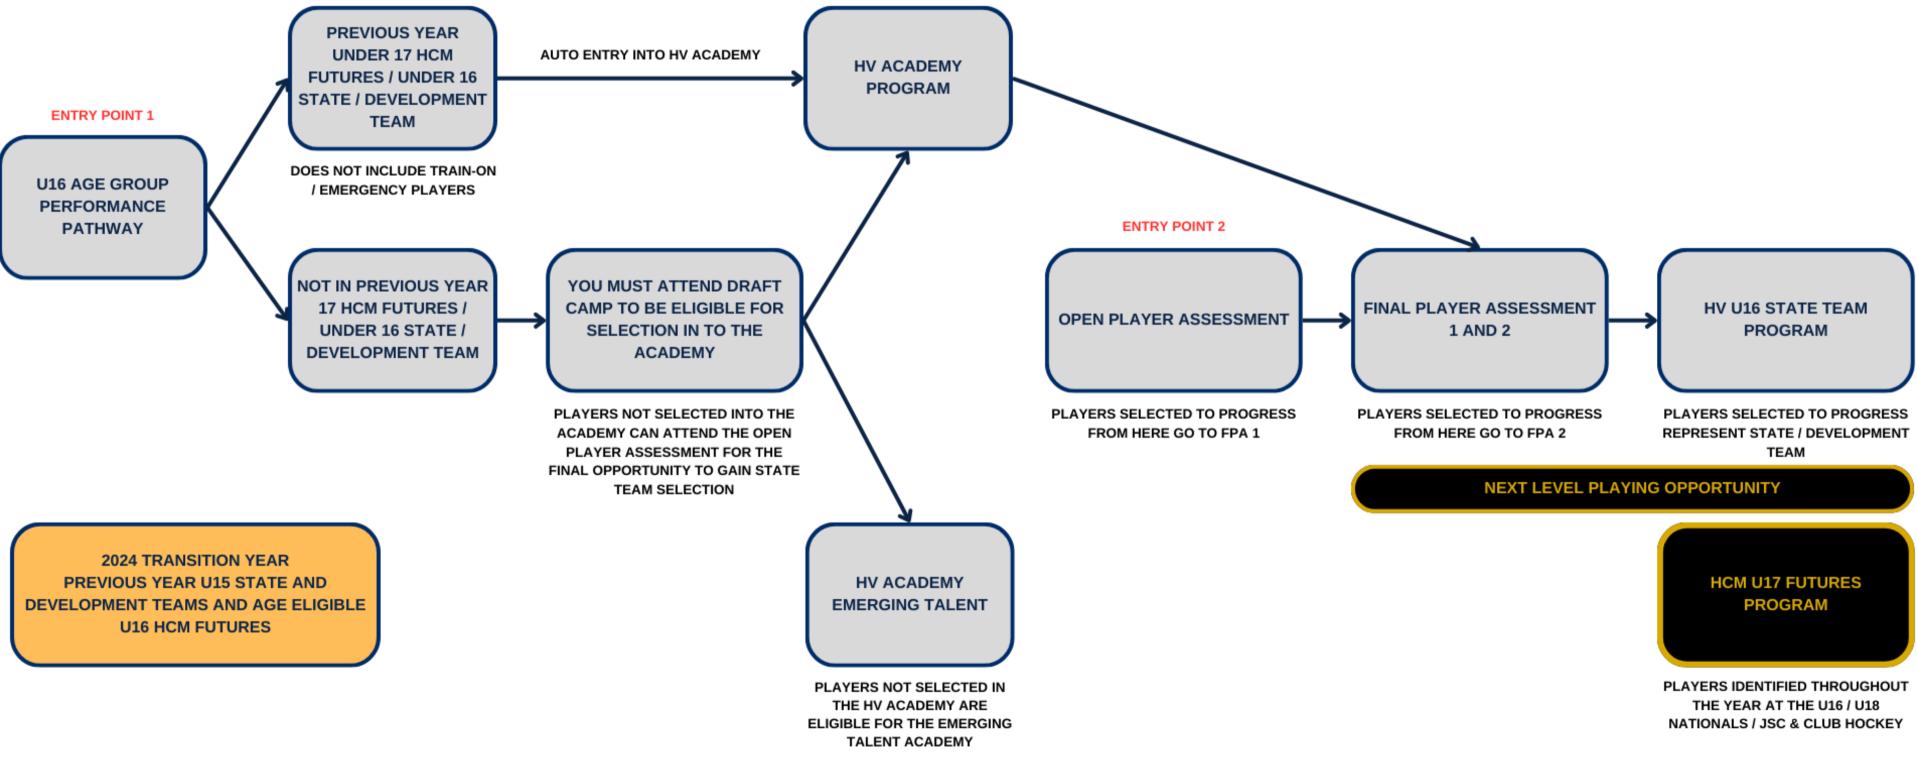

# HOCKEY VICTORIA

# ATHIETE PATHWAY

Excellence. Respect. Teamwork. Humility

## HV U14 PERFORMANCE PATHWAY 2024-2028



### **HV U16 PERFORMANCE PATHWAY 2024-2028**



### **HV U18 PERFORMANCE PATHWAY 2024-2028**



## **HV U21 PERFORMANCE PATHWAY 2024-2028**



## NEXT LEVEL PLAYING OPPORTUNITY



PLAYERS IDENTIFIED THROUGHOUT THE YEAR AT THE U16 / U18 ./ U21 NATIONALS / JSC & CLUB HOCKEY



PLAYERS IDENTIFIED THROUGHOUT THE YEAR AT THE U18 / U21 NATIONALS / PREMIER LEAGUE COMPETITION

## ATHLETE TIMELINE TIMELINE OF EVENTS LEADING INTO THE NATIONAL CHAMPIONSHIPS



## DRAFT CAMP

Athletes who have not gained auto-entry in the Academy Program **MUST** attend Draft Camp in order to gain potential selection into the Academy. \*U14 selection via U14 JSC



# THE ACADEMY

TheAcademyProgramruns for approximately six weeks. Academy training will include physical testing, skill based sessions, match play days and player analysis.



## **OPA**

The Open Play