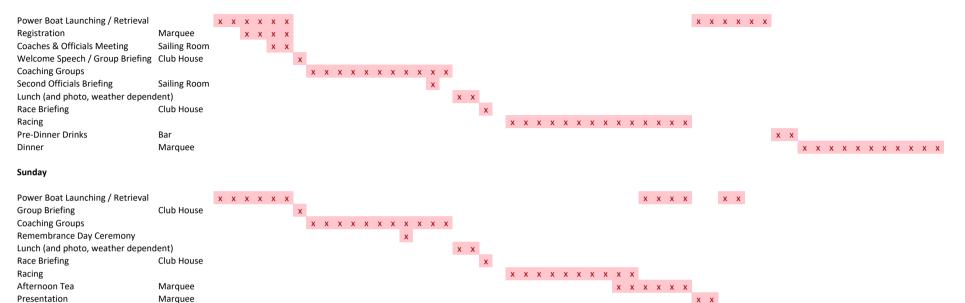

| 8:00                  | 9:00              | 10:00             | 11:00             | 12:00           | 13:00           | 14:00             | 15:00           | 16:00           | 17:00           | 18:00           | 19:00           | 20:00             | 21:00 |
|-----------------------|-------------------|-------------------|-------------------|-----------------|-----------------|-------------------|-----------------|-----------------|-----------------|-----------------|-----------------|-------------------|-------|
| :30 :45 :00 :15 :30 : | 45 :00 :15 :30 :4 | 5 :00 :15 :30 :45 | 5 :00 :15 :30 :45 | :00 :15 :30 :45 | :00 :15 :30 :45 | 5 :00 :15 :30 :45 | :00 :15 :30 :45 | :00 :15 :30 :45 | :00 :15 :30 :45 | :00 :15 :30 :45 | :00 :15 :30 :45 | 5 :00 :15 :30 :45 | :00   |