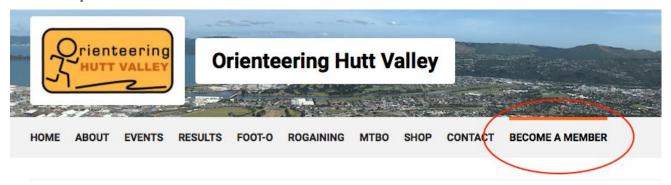

### **OHV Membership Registrations**

Registering or renewing your membership is now done via the 'Become a Member' part of the OHV website.

For 2020, click on the Register button