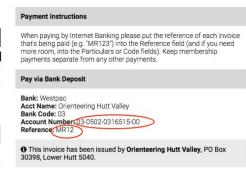

### Payment & Confirmation

An online version of the invoice will be displayed along with payment instructions. You will also receive an email confirming registration and how to pay.

The current default method is Bank Deposit (Internet Banking). Please pay promptly and include the invoice reference of each invoice that's being paid.

#### How to Pay