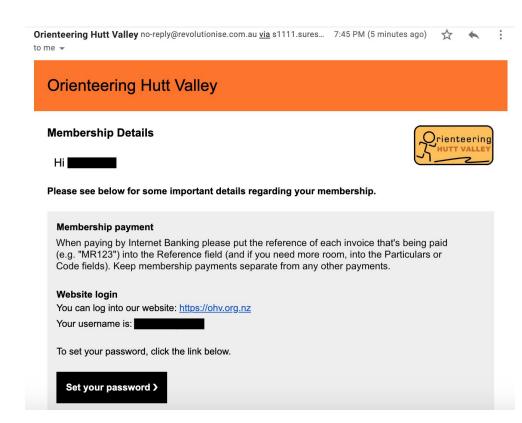

#### Confirmation email

This will contain your website login details.

After you've set your password you'll be able to log in, maintain your details, and view any member-only pages.